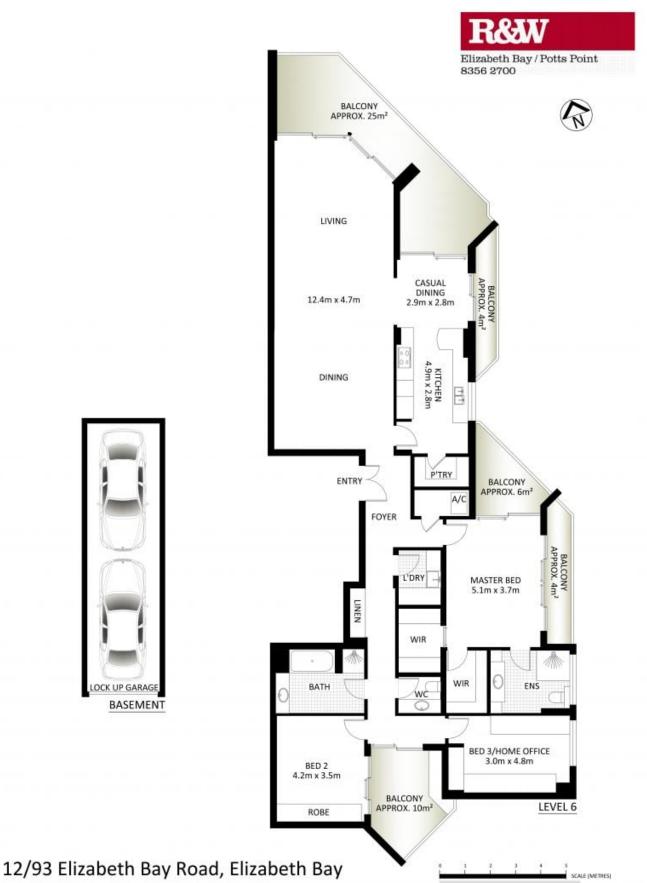

## **Proudly Richardson&Wrench**

Richardson & Wrench Elizabeth Bay / Potts Point 02 8356 2700

\*PLANS SHOWN ONLY INDICATIVE OF LAYOUT. DIMENSIONS ARE APPROXIMATE.

Measurements are approximate and not to scale. The vendor, agency and supplier will accept no liability for its accuracy. Interested parties are advised to make their own independent enquiries,