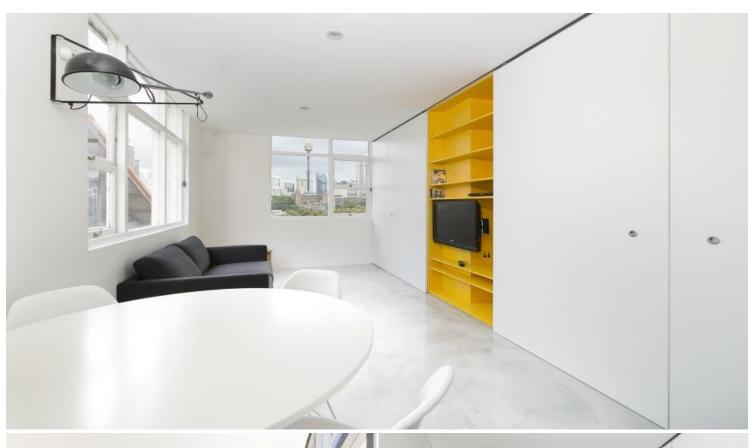

## 22/147 Brougham Street Woolloomooloo, NSW | 1 bath

A one of a kind apartment boasting cutting edge style. This sleek contemporary apartment offers a highly inventive redesign by designer Nicholas Gurney. Unique city pad flooded with natural light, open plan layout, streamlined storage solutions and creative flair. Shortlisted in the Australian Interior Design Awards 2013 this apartment sits quietly at the rear of the building in a quiet one way street only moments to all amenities.

- City skyline outlook