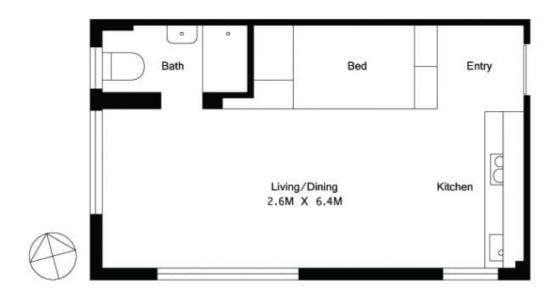

## 22/147 Brougham Street Woolloomooloo, NSW | 1 bath

A one of a kind apartment boasting cutting edge style. This sleek contemporary apartment offers a highly inventive redesign by designer Nicholas Gurney. Unique city pad flooded with natural light, open plan layout, streamlined storage solutions and creative flair. Shortlisted in the Australian Interior Design Awards 2013 this apartment sits quietly at the rear of the building in a quiet one way street only moments to all amenities.