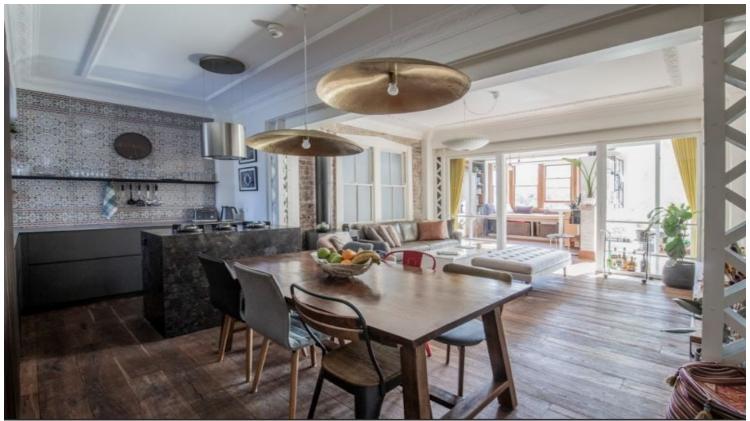

## 12/7 Springfield Avenue Potts Point, NSW 2 bed | 1 bath

R&W

Positioned quietly at the rear of one Potts Point's most timeless Art Deco buildings: 'Carinthia', is this bespoke 2 bedroom plus versatile sunroom / study space with tree scape surrounds and city glimpses.

Set on an sophisticated tree lined avenue, it is right in the heart of Sydney's mini Manhattan, a urban hotbed of art, culture and entertainment.

- Soaring high ceilings throughout, flexible floorplan
- Smart Home with projector/music, including a voice activated and remote-controlled fireplace
- Fully equipped kitchen with grand floating island ben...