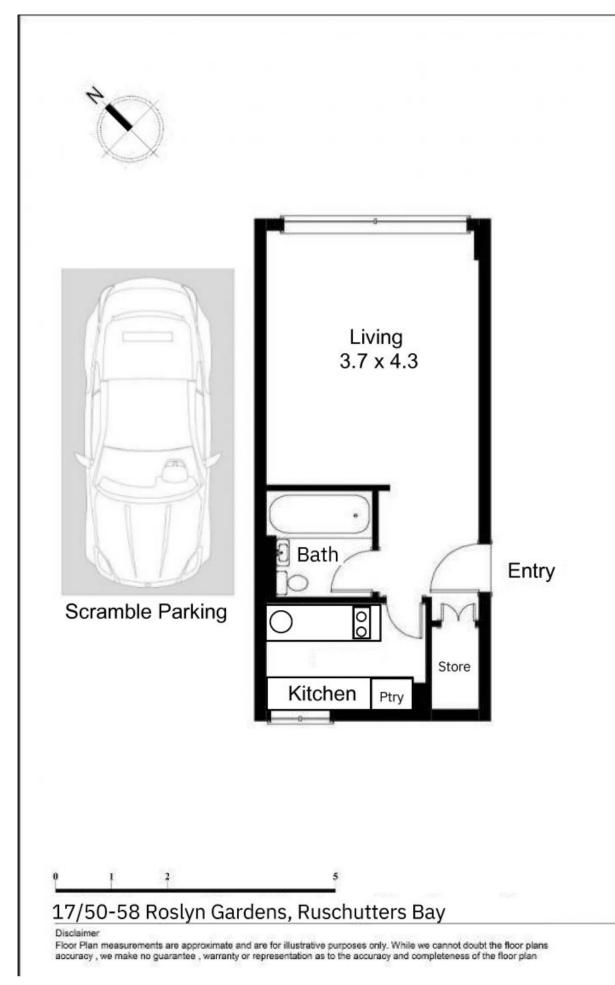

- Ideal ratio scramble parking 2/1

- Well-proportioned studio with separate kitchen and bathroom areas

- Dual lift access, landscaped garden, pool, and communal laundry facilities

Open Saturday, 16th November 2024 10:00 - 10:30