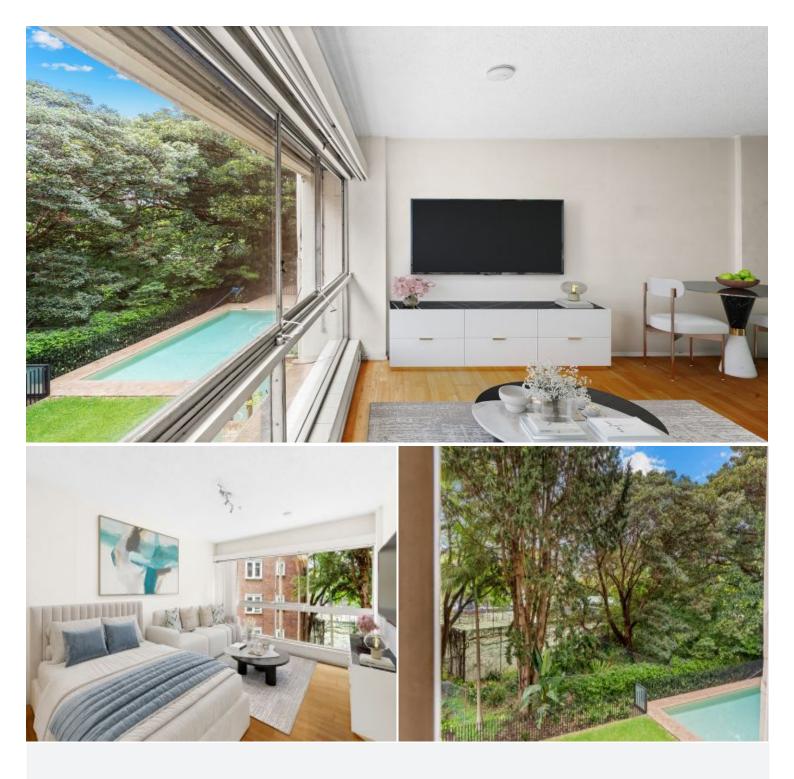

## 17/50-58 Roslyn Gardens Rushcutters Bay, NSW | 1 bath | 1 car

Experience the charm of this bright studio in the renowned "Harry Seidler" complex. Tucked away in a serene, leafy harbour setting, this apartment offers a peaceful retreat while being just a short walk from Kings Cross and Edgecliff Station.

- Ideal ratio scramble parking 2/1

- Well-proportioned studio with separate kitchen and bathroom areas

- Dual lift access, landscaped garden, pool, and communal laundry facilities

Open Saturday, 16th November 2024 10:00 - 10:30