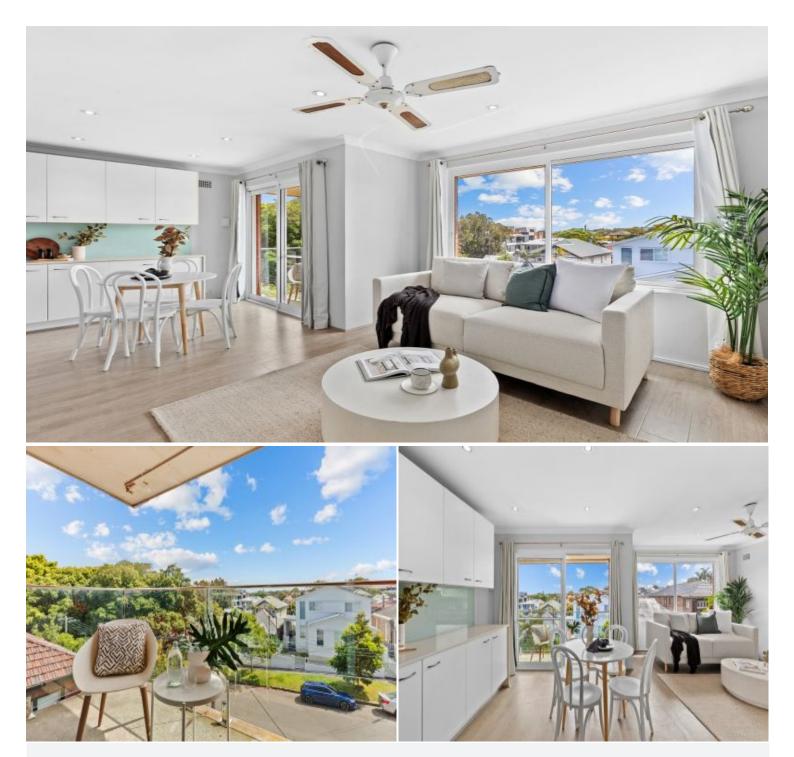

## 5/11A Barry Street Clovelly, NSW 2 bed | 1 bath | 2 car

Light filled, airy and spacious in design, this tastefully updated apartment matches the vibe of its laidback coastal setting. It presents contemporary interiors that overlook leafy district views to glimpses of the water beyond, while flowing to a generous balcony retreat.

Positioned privately on the top floor of a boutique block, you'll love the lifestyle appeal of Clovelly Village metres from your door and Clovelly Beach just down the road.