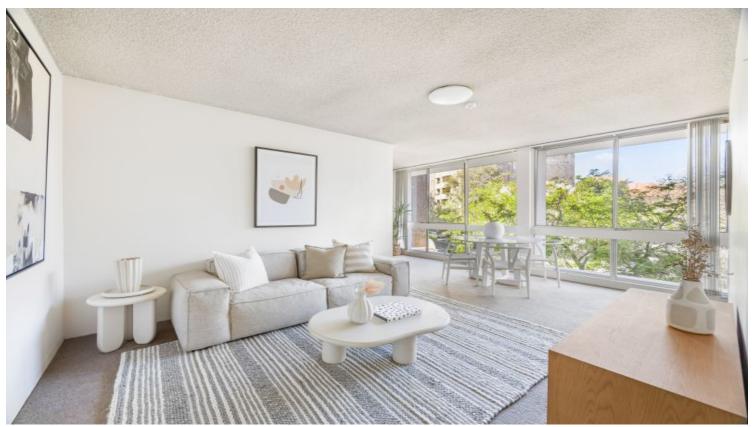

## 1/41-49 Roslyn Gardens Elizabeth Bay, NSW 2 bed | 2 bath

- 2 mins to harbourside Rushcutters Bay Park
- NE-facing, bright L-shaped living/dining area
- Floor-to-ceiling windows in each main room
- Modern kitchen with stone benches, dishwasher
- Spacious main bedroom, large built-in robes
- Quiet 2nd bedroom, both with wide windows
- Main bathroom with bath, 2nd with laundry
- Good condition, scope to update (STCA)
- On-site manager, outdoor pool, lift access