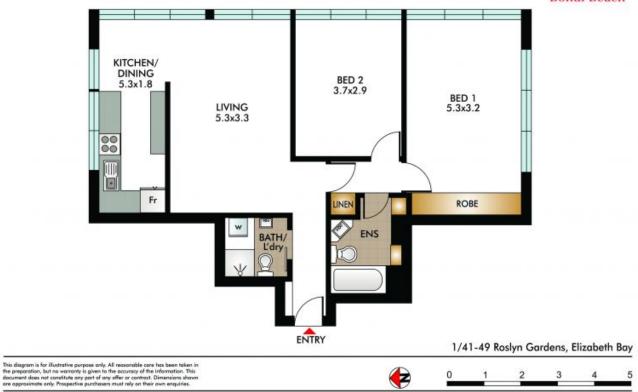

## 1/41-49 Roslyn Gardens Elizabeth Bay, NSW 2 bed | 2 bath

- 2 mins to harbourside Rushcutters Bay Park
- NE-facing, bright L-shaped living/dining area
- Floor-to-ceiling windows in each main room
- Modern kitchen with stone benches, dishwasher
- Spacious main bedroom, large built-in robes
- Quiet 2nd bedroom, both with wide windows
- Main bathroom with bath, 2nd with laundry
- Good condition, scope to update (STCA)
- On-site manager, outdoor pool, lift access