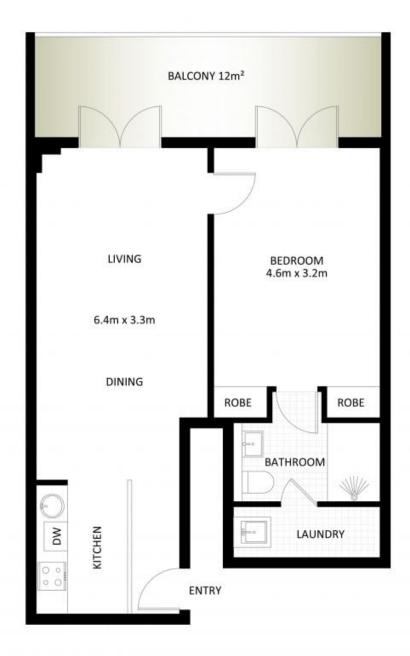

### **Proudly Richardson&Wrench**

Richardson & Wrench Elizabeth Bay / Potts Point 02 8356 2700

Total Area : Approx. 61m² Incl. Balcony

# 223/50 Macleay Street, Potts Point \*PLANS SHOWN ONLY INDICATIVE OF LAYOUT. DIMENSIONS ARE APPROXIMATE.

Measurements are approximate and not to scale. The vendor, agency and supplier will accept no liability for its accuracy. Interested parties are advised to make their own independent enquiries,