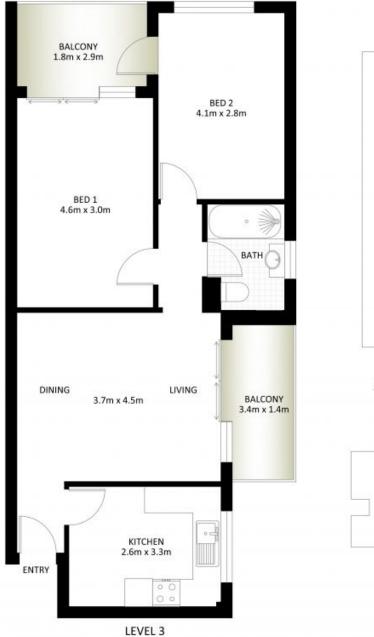

## **Proudly Richardson&Wrench**

Richardson & Wrench Elizabeth Bay / Potts Point 02 8356 2700

Revel in the rainforest-like surrounds of Bronte Gully ...

13/414 Bronte Road, Bronte
\*PLANS SHOWN ONLY INDICATIVE OF LAYOUT. DIMENSIONS ARE APPROXIMATE.