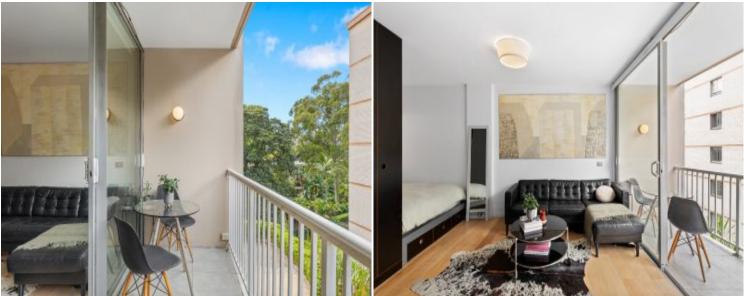

## 201/76 Roslyn Gardens Rushcutters Bay, NSW 1 bed | 1 bath

A one-of-a-kind apartment boasting cutting edge style. This sleek contemporary apartment offers a highly inventive redesign

Unique city pad flooded with natural light, open plan layout, streamlined storage solutions and creative flair.

This apartment sits quietly at the rear of the building with two-way access to Clement Street (Rushcutters Bay) and Roslyn Gardens, moments to all amenities.

- Custom cabinetry & led lighting by Dutch designer Oscar Prieckaets
- 18mm thick engineered oak flooring...