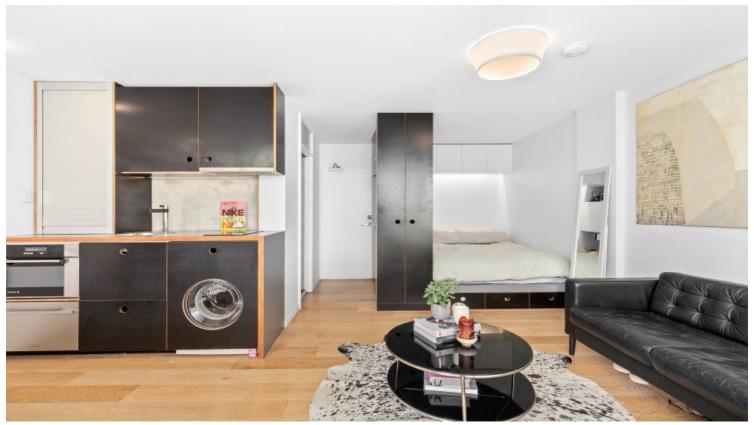

## 201/76 Roslyn Gardens Rushcutters Bay, NSW 1 bed | 1 bath

A one-of-a-kind apartment boasting cutting edge style. This sleek contemporary apartment offers a highly inventive redesign

Unique city pad flooded with natural light, open plan layout, streamlined storage solutions and creative flair.

This apartment sits quietly at the rear of the building with two-way access to Clement Street (Rushcutters Bay) and Roslyn Gardens, moments to all amenities.

- Custom cabinetry & led lighting by Dutch designer Oscar Prieckaets
- 18mm thick engineered oak flooring...