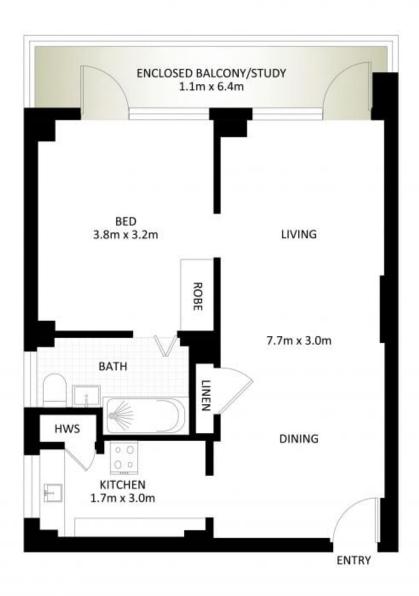

## **Proudly Richardson&Wrench**

Richardson & Wrench Elizabeth Bay / Potts Point 02 8356 2700

Measurements are approximate and not to scale. The vendor, agency and supplier will accept no liability for its accuracy. Interested parties are advised to make their own independent enquiries.

SCALE (METRES)