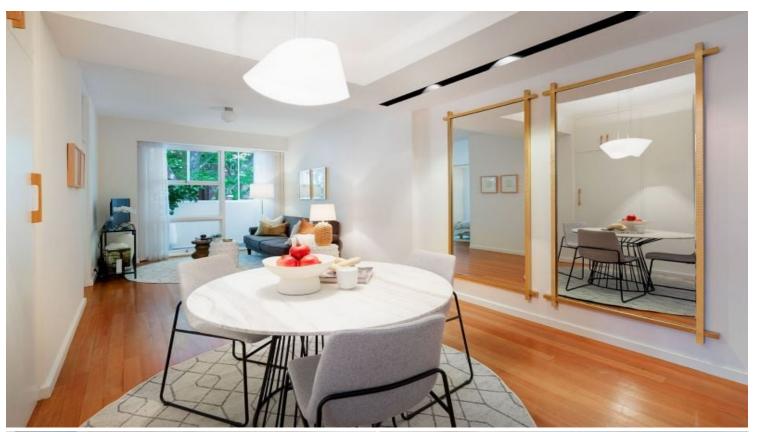

## 21/12 Wylde Street Potts Point, NSW 1 bed | 1 bath

- 1-bed apartment in iconic c1959 building
- Set at the leafy Northern end of Potts Point
- Security building, upgraded lobby and lifts
- High ceilings, timber flooring, breezy layout
- Open-plan living/dining, bedroom w/ b-ins
- Sunlit kitchen, retro bathroom with bath
- Apartment-wide sunroom with leafy outlook
- Upgraded security lobby/lifts, shared laundry
- Minutes to Elizabeth Bay and Finger Wharf