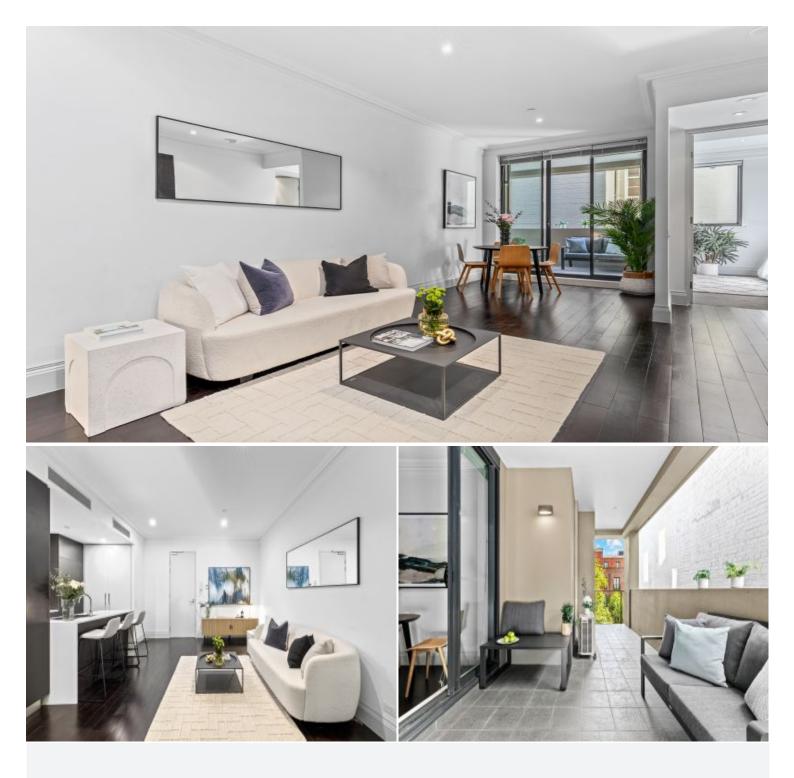

## 416/13-15 Bayswater Road Potts Point, NSW 1 bed | 1 bath

The Hampton is at the heart of everything Sydney has to offer and combines contemporary fitout in a highly regarded Art Deco building. In Potts Point, young professionals, downsizers and well-heeled locals spill out from the many chic eateries, bars and terrace cafes alongside excellent fresh food stores, bakeries, and delis. Stunning bars, restaurants, cafes and eateries enliven the cosmopolitan walkways in a melange of colour, tastes, atmosphere, vibe and energy. The CBD is only a 1km walk away with many local gyms, yoga and pilates studios nearby. Public transport and taxis abound.

## Proudly Richardson&Wrench

Richardson & Wrench Elizabeth Bay / Potts Point 02 8356 2700

This oversized one bedroom apartment offers a large ope...

Plans shown are for presentation purposes only and are not part of any legal document or title and are subject to errors, omissions, inaccuracies and they should not be used as sole and/or accurate reference for purchasing decision. Interested parties should make their own enquiries using other sources supplied.