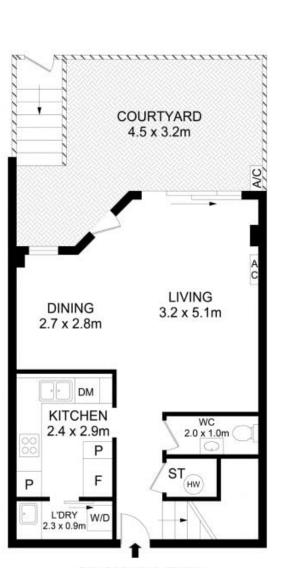

## Proudly Richardson&Wrench

Richardson & Wrench Elizabeth Bay / Potts Point 02 8356 2700

GROUND LEVEL

LOCK-UP GARAGE 3.0 x 5.5m

FIRST LEVEL

## 1/113 Palmer Street, Wooloomooloo

Disclaimer

Floor Plan measurements are approximate and are for illustrative purposes only. While we cannot doubt the floor plans accuracy, we make no guarantee, warranty or representation as to the accuracy and completeness of the floor plan