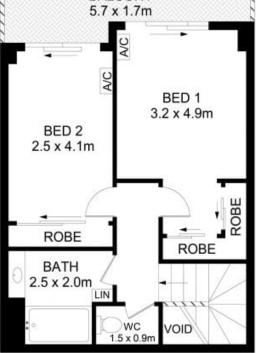

## Proudly Richardson&Wrench

Richardson & Wrench Elizabeth Bay / Potts Point 02 8356 2700

GROUND LEVEL

LOCK-UP GARAGE 3.0 x 5.5m

FIRST LEVEL

## 1/113 Palmer Street, Wooloomooloo

Disclaimer

Floor Plan measurements are approximate and are for illustrative purposes only. While we cannot doubt the floor plans accuracy, we make no guarantee, warranty or representation as to the accuracy and completeness of the floor plan