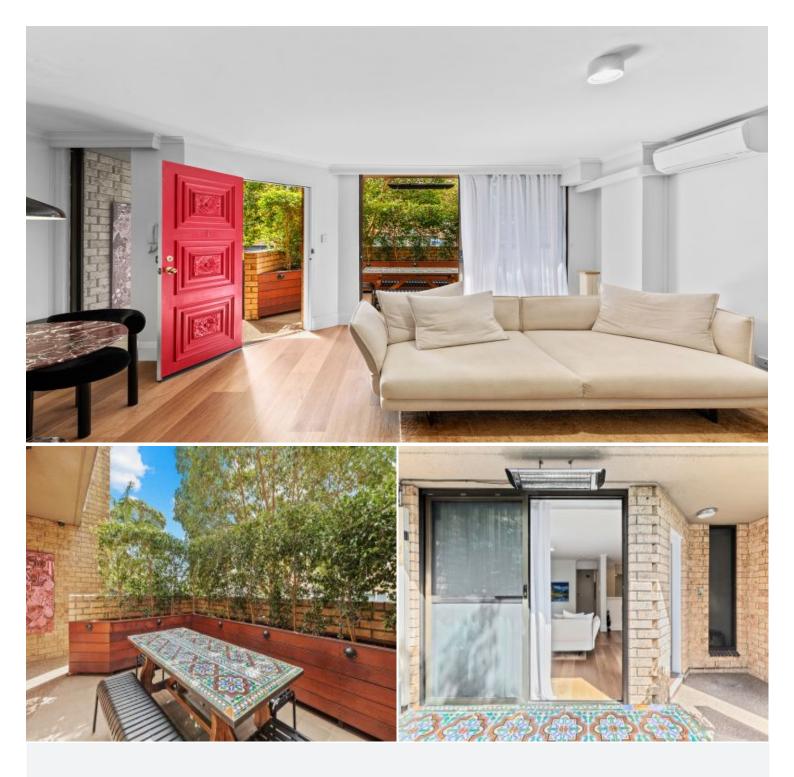

## 1/113-125 Palmer Street Woolloomooloo, NSW 2 bed | 1 bath | 1 car

Discover this double-level townhouse, with direct street access in the "Diplomat Building," offering a spacious resort-like lifestyle. Enjoy lifestyle amenities with a stunning outdoor pool and steam sauna. The property features two generous bedrooms with built-ins, an updated bathroom with separate toilet, oversized outdoor terrace, an open-plan living / dining area, a modern kitchen, a secure lock-up garage and a separate guest powder room downstairs.

Experience an exceptional lifestyle in this quiet, ligh...

Auction Thursday, 28th November 6:00 - On Site

Open Saturday, 16th November 2024 10:00 - 10:30