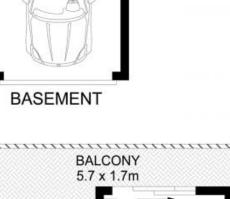

## Proudly Richardson&Wrench

Richardson & Wrench Elizabeth Bay / Potts Point 02 8356 2700

GROUND LEVEL

LOCK-UP GARAGE 3.0 x 5.5m

FIRST LEVEL

## 1/113 Palmer Street, Wooloomooloo

Disclaimer

Floor Plan measurements are approximate and are for illustrative purposes only. While we cannot doubt the floor plans accuracy, we make no guarantee, warranty or representation as to the accuracy and completeness of the floor plan