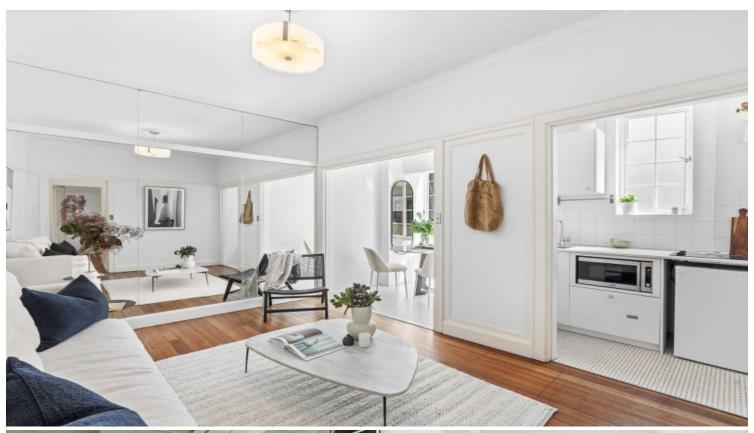

A gracious entry foyer sets the tone for the elegance found throughout the apartment. With its classic Art Deco charm, the foyer features beautiful architectural details, inviting you into a space that blends sophistication with warmth.

The apartment showcases delightful Art Deco features, including elegant picture rails, soaring high ceilings, and polished timber floors that add a touch of refinement to your living space.

Designed for both comfort and style, the spacious livin...