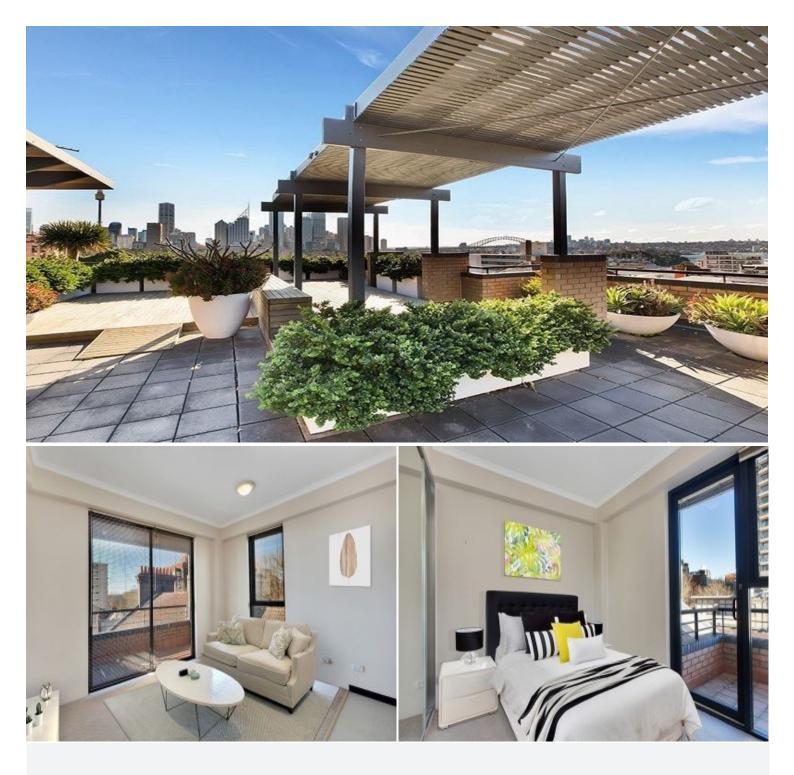

## 31/67 Macleay Street Potts Point, NSW 1 bed | 1 bath

Step out to Harbour Bridge and city skyline views from this top floor security apartment that features contemporary finishes. It offers a chic city fringe haven in a great location moments to the Woolloomooloo waterfront, village cafes, restaurants and nightlife.

## Features Include:

- Light filled living area flows through to a main balcony
- Views of the city skyline including the Harbour Bridge
- Modern and well equipped galley-style kitchen

Open Saturday, 16th November 2024 9:30 - 9:45