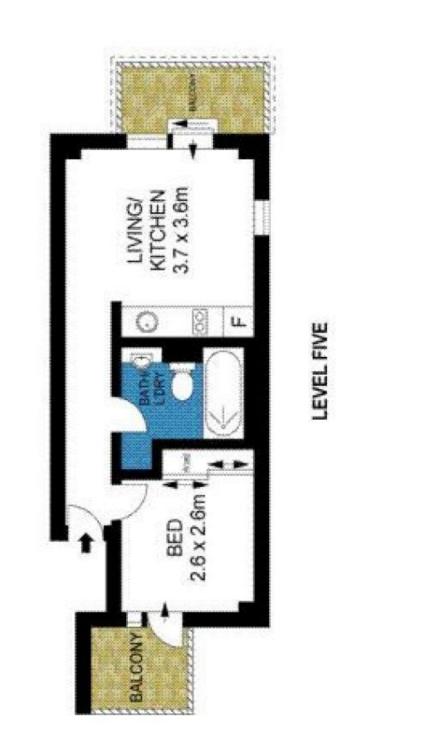

## 31/67 Macleay Street Potts Point, NSW 1 bed | 1 bath

Step out to Harbour Bridge and city skyline views from this top floor security apartment that features contemporary finishes. It offers a chic city fringe haven in a great location moments to the Woolloomooloo waterfront, village cafes, restaurants and nightlife.

## Features Include:

- Light filled living area flows through to a main balcony
- Views of the city skyline including the Harbour Bridge
- Modern and well equipped galley-style kitchen

Open Saturday, 16th November 2024 9:30 - 9:45