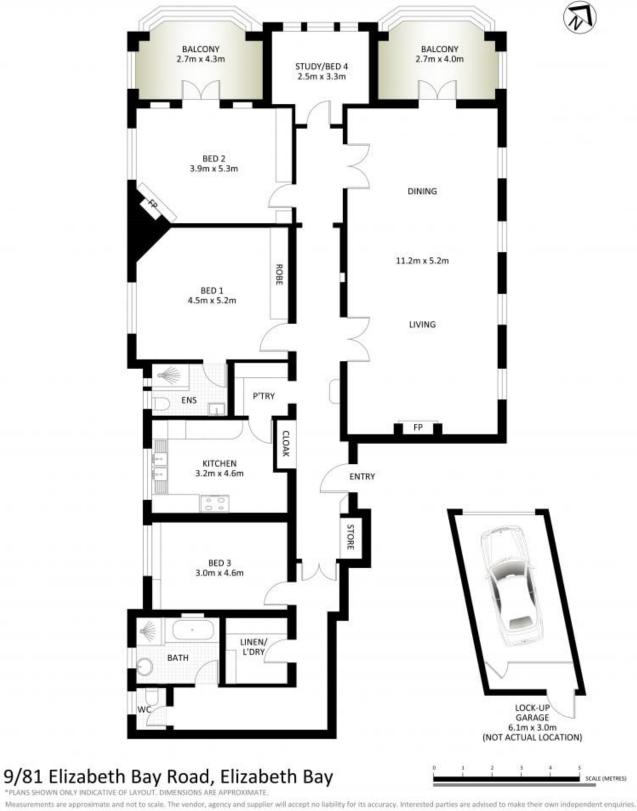

## 9/81 Elizabeth Bay Road Elizabeth Bay, NSW 4 bed | 2 bath | 1 car

R&W

Representing one of the most significant Elizabeth Bay Art Deco opportunities in years, offered directly to the market for the very first time, this landmark 3-to-4 bedroom penthouse exudes timeless elegance in a premier harbour-side setting. Positioned atop a celebrated c1930s Spanish Mission building on exclusive Elizabeth Bay Loop, it combines vast interiors with opulent Deco features to form a sumptuous sun-filled abode of substantial magnitude.