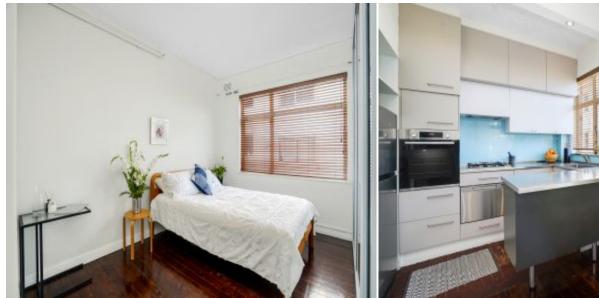

- Open plan living & dining room with abundance of natural light
- Timber floorboards throughout
- Modern kitchen with dishwasher & fridge included
- Spacious bedrooms with built in robes
- Modern bathroom with laundry facilities including washing machine