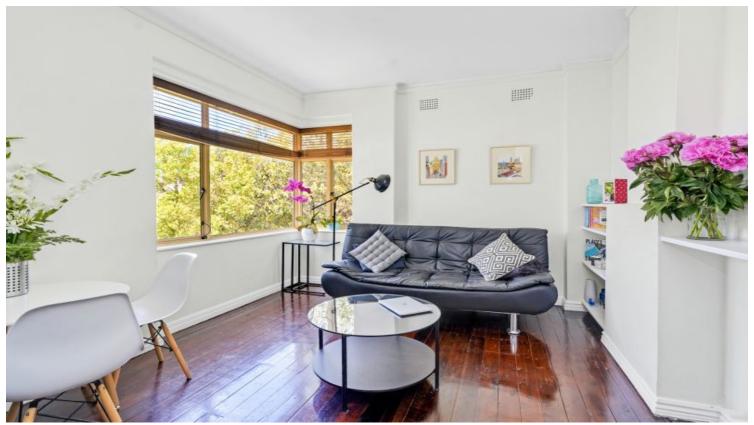

## 11/94 Elizabeth Bay Road Elizabeth Bay, NSW 2 bed | 1 bath

Enjoy leafy views and sunlit interiors at this two-bedroom apartment on the prized north-east corner of level one in Eurambie Hall, a boutique Art Deco security building overlooking Macleay Reserve in The Loop.

- Open plan living & dining room with abundance of natural light
- Timber floorboards throughout
- Modern kitchen with dishwasher & fridge included
- Spacious bedrooms with built in robes
- Modern bathroom with laundry facilities including washing machine