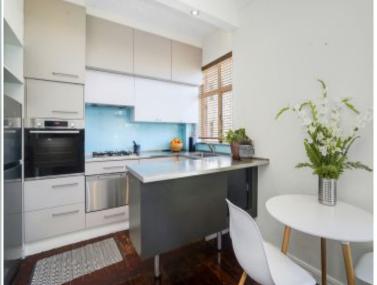

- Open plan living & dining room with abundance of natural light
- Timber floorboards throughout
- Modern kitchen with dishwasher & fridge included
- Spacious bedrooms with built in robes
- Modern bathroom with laundry facilities including washing machine