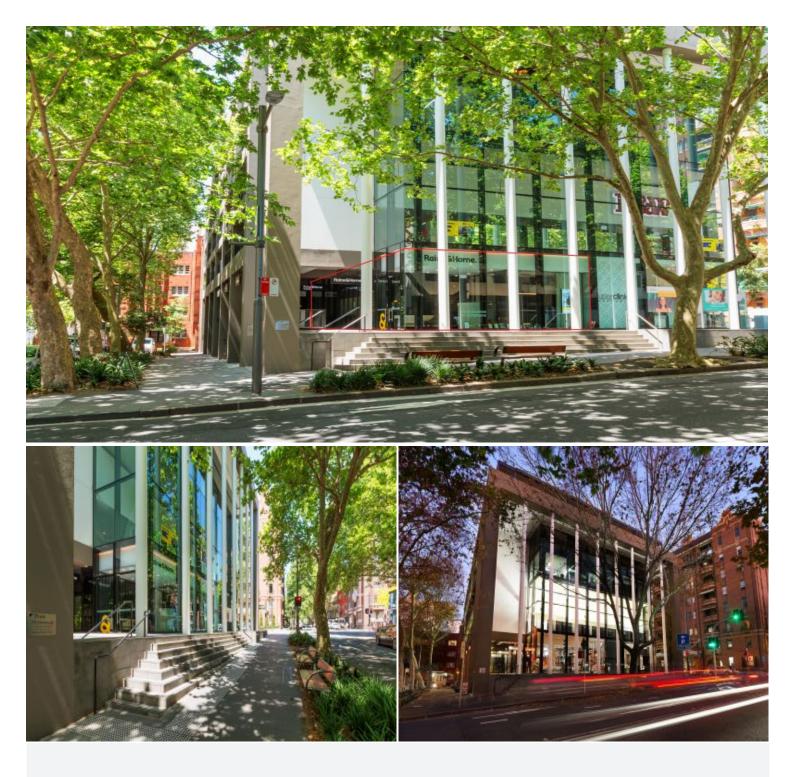

## Proudly Richardson&Wrench

Richardson & Wrench Elizabeth Bay / Potts Point 02 8356 2700

Superbly positioned in the heart of Potts Point, this prominent commercial space boasts a prime corner location on Macleay St and Crick Ave, offering exceptional street exposure. Spanning approximately 135sqm with well-proportioned internal space and underground parking for two cars, it suits a wide range of business options, from high-profile retail to specialty stores or prominent offices. Situated within a modern commercial block and just steps from Macleay St's vibrant shopping and dining precinct, this is an unmatched opportunity to establish a presence on Potts Point's most coveted corner, with easy access to Kings Cross Station and local amenities.