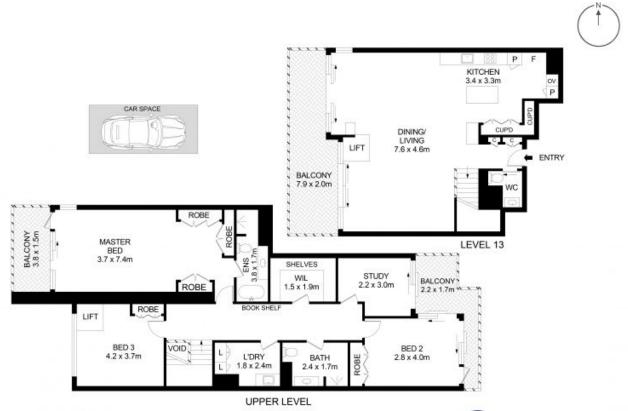

## **Proudly Richardson&Wrench**

Richardson & Wrench Elizabeth Bay / Potts Point 02 8356 2700

1303/81 Macleay Street, Potts Point, NSW 2011

Disclaimer
Floor Plan measurements are approximate and are for illustrative purposes only. While we cannot doubt the floor plans accuracy, we make no guarantee, warranty or representation as to the accuracy and completeness of the floor plan