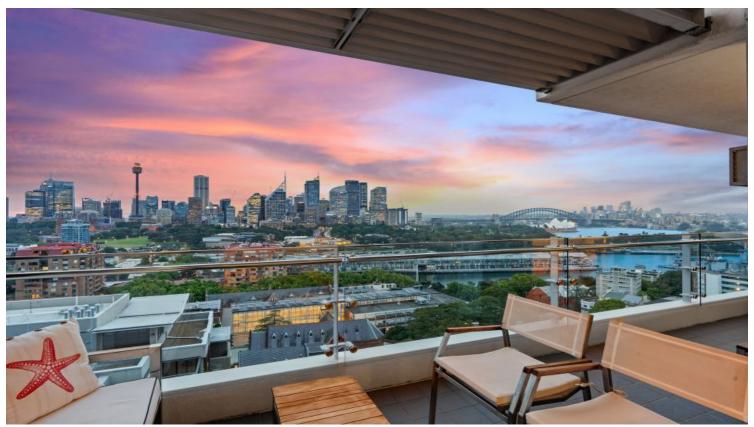

## 1303/81 Macleay Street Potts Point, NSW

 $3\;bed\;|\;2\;bath\;|\;2\;car$ 

A stunning new redesign has optimised the sleek sophistication and wall to wall views of this prized apartment's 2 large levels of accommodation. High floor positioned on the northernmost wing of Mirvac's most successful contemporary lifestyle block, all major rooms of this house-sized security apartment feature spectacular views of Sydney's iconic harbour-city. Showcasing Woolloomooloo Bay, the CBD, Botanic Gardens, Opera House and Bridge, the views include bobbing boats and up the Harbour.