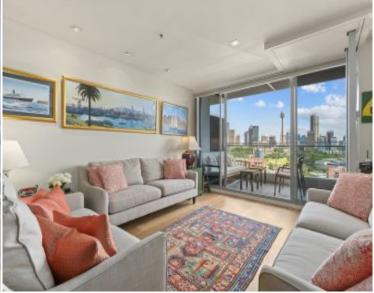

## 1303/81 Macleay Street Potts Point, NSW

 $3\;bed\;|\;2\;bath\;|\;2\;car$ 

A stunning new redesign has optimised the sleek sophistication and wall to wall views of this prized apartment's 2 large levels of accommodation. High floor positioned on the northernmost wing of Mirvac's most successful contemporary lifestyle block, all major rooms of this house-sized security apartment feature spectacular views of Sydney's iconic harbour-city. Showcasing Woolloomooloo Bay, the CBD, Botanic Gardens, Opera House and Bridge, the views include bobbing boats and up the Harbour.