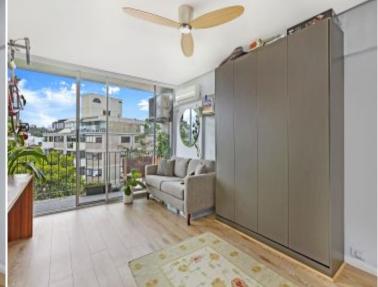

## 58/68 Roslyn Gardens Elizabeth Bay, NSW 1 bed | 1 bath

Positioned on the top floor of this well maintained strata building, this private and tranquil studio apartment has been well-designed and newly renovated throughout, offering a pleasant leafy outlook. The apartment is in excellent condition, with a generous kitchen, stainless steel appliances a Murphy bed and modern bathroom.

- Peaceful leafy setting close to Potts Point shops, cafes,
- Upgraded interiors include ceiling fan, air conditioning, Murphy bed
- Generously sized sleeping quarters, with ample clothe...