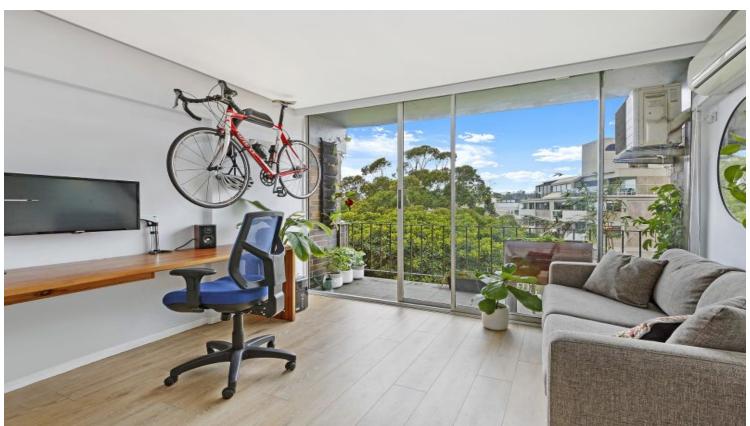

## 58/68 Roslyn Gardens Elizabeth Bay, NSW 1 bed | 1 bath

Positioned on the top floor of this well maintained strata building, this private and tranquil studio apartment has been well-designed and newly renovated throughout, offering a pleasant leafy outlook. The apartment is in excellent condition, with a generous kitchen, stainless steel appliances a Murphy bed and modern bathroom.

- Peaceful leafy setting close to Potts Point shops, cafes,
- Upgraded interiors include ceiling fan, air conditioning, Murphy bed
- Generously sized sleeping quarters, with ample clothe...