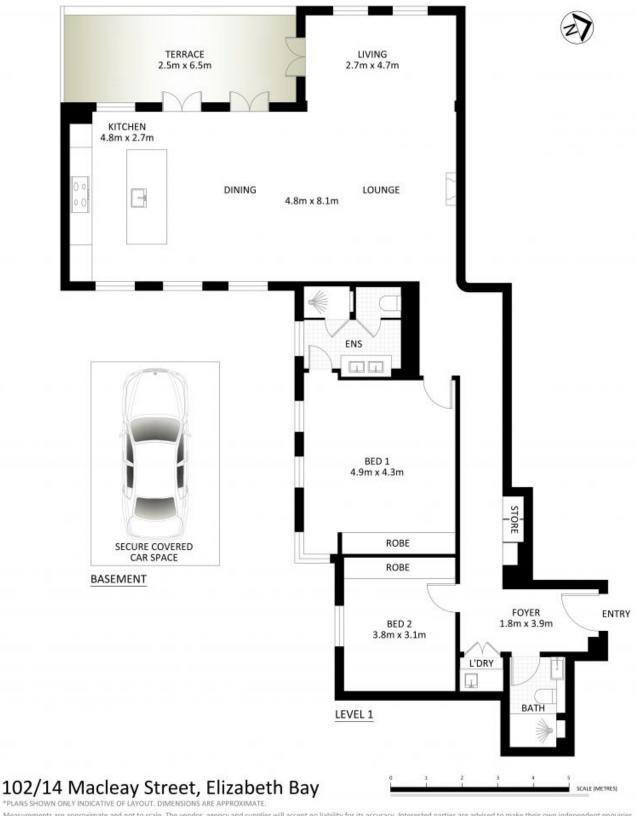

## 102/14 Macleay Street Potts Point, NSW 2 bed | 2 bath | 1 car

Opulent and outstanding, quintessential Potts Point luxury living awaits at this sumptuous 2-bedroom sanctuary in a prime Macleay Street position. Located on the 1st floor of the revered Pomeroy, one of Potts Point's true landmark buildings, this ultra-elegant home exudes style and sophistication, recently renovated under the astute eye of Jeremy Bull from acclaimed Alexander & Co.