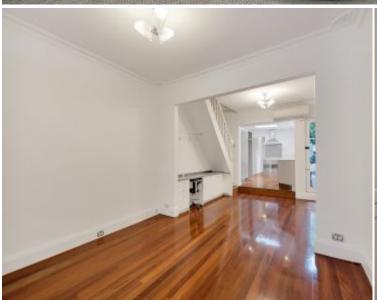

### Features:

- Upstairs, 2 spacious bedrooms with built in robes.
- -\[ \]Main opening to balcony & 2nd bedroom opening onto the enclosed sunroom
- -NMedeterrain style bathroom with bath & separate W/C
- -\[Spacious, modern kitchen with ample bench space & storage
- -\[Open plan living & dining room...