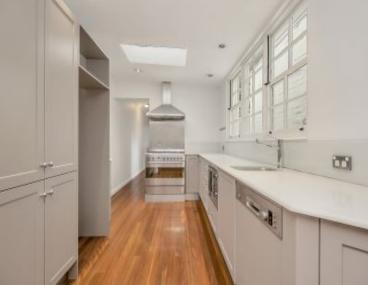

### Features:

- Upstairs, 2 spacious bedrooms with built in robes.
- -\[ \]Main opening to balcony & 2nd bedroom opening onto the enclosed sunroom
- -NMedeterrain style bathroom with bath & separate W/C
- -\[Spacious, modern kitchen with ample bench space & storage
- -\[Open plan living & dining room...