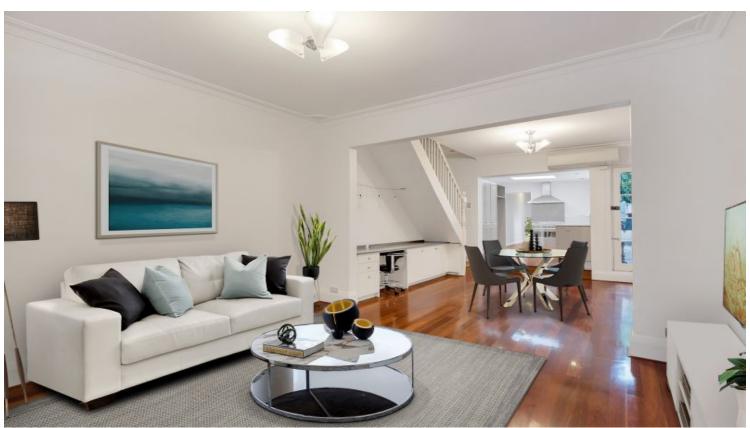

# 2 bed | 1 bath | 1 car

Light & bright 2 storey terrace nestled in a tree-lined street in the heart of Glebe. Light Rail, Fish Markets & all the culinary delights of Glebe Point Road are just a short stroll away.

### Features:

- Upstairs, 2 spacious bedrooms with built in robes.
- -\[ \]Main opening to balcony & 2nd bedroom opening onto the enclosed sunroom
- -NMedeterrain style bathroom with bath & separate W/C
- -\[Spacious, modern kitchen with ample bench space & storage
- -\[Open plan living & dining room...